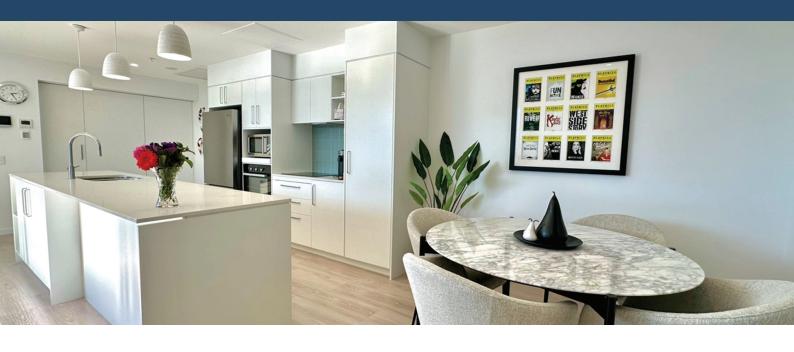

#### Spacious penthouse apartment in a premium beachside location

The apartment features a well-appointed floorplan with two double bedrooms separated by a spacious open plan living and dining area overlooking Kirra Beach. This quality apartment comes complete with a walk-in laundry & a car space in the secure underground basement carpark, along with an optional second car space and allocated storage.

#### Apartment Features:

- Large private master suite that offers serious tranquillity
- All bedrooms have direct access to one of the two balconies
- Large customer built walk-in pantry and laundry, thoughtfully designed for maximum convenience
- Open the sliding glass doors to blur the boundaries between indoor and outdoor living
- Top of the range SMEG kitchen appliances nothing spared!