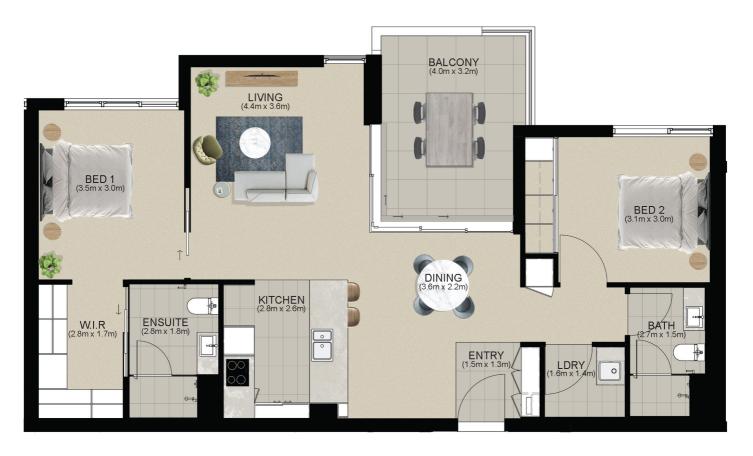

## Apartment 148

INTERNAL AREA: 90 m2 | EXTERNAL AREA: 13 m2 | TOTAL AREA: 103 m2

LEVEL 3 - 9

\*Note: Preliminary apartment layout, subject to change with development of design. Apartment areas measured to centreline of external walls, party walls and corridor walls, inclusive of internal walls and ducts. Balcony areas measured to outside face of balcony and centreline of building external walls.

#### **Apartment features:**

- Modern light filled open plan living.
- Floor to ceiling glass sliding doors open the living and dining areas onto the balcony.
- Stone kitchen with induction hot plates.
- Large master bedroom suite with WIR.
- Separate 2<sup>nd</sup> bedroom wing.

2 Bathrooms

1 Car space

Level: 4

Total area: 103 m2 Facing: North-West