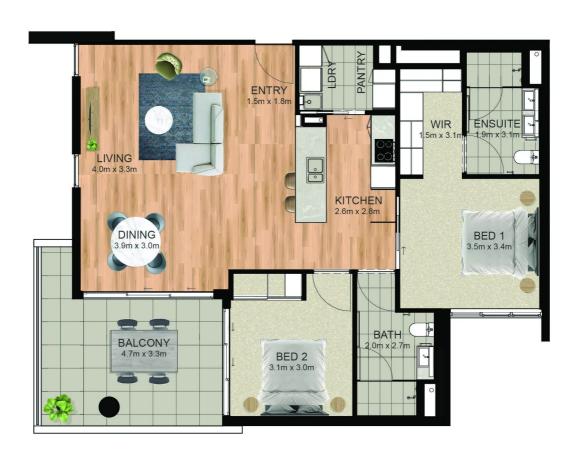

### THE PAVILION | NORTH KIRRA

## Apartment 292

INTERNAL AREA: 98 m2 | EXTERNAL AREA: 19 m2 | TOTAL AREA: 117 m2

<sup>\*</sup>Note: Preliminary apartment layout, subject to change with development of design. Apartment areas measured to centreline of external walls, party walls and corridor walls, inclusive of internal walls and ducts. Balcony areas measured to outside face of balcony and centreline of building external walls.