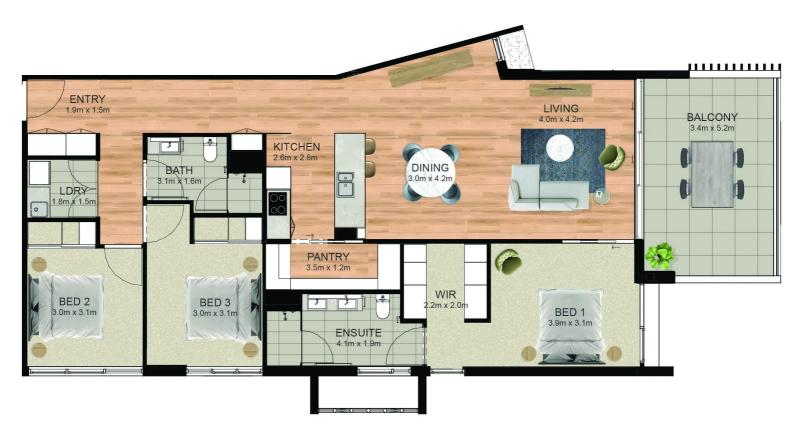

To learn more about The Pavilion North Kirra retirement community or to get a copy of the floor plans, call us on 0468 611 613.

2 Bedrooms

2 Bathrooms

1 Car space

Level: 8

Total area: 117 m2 Facing: South-East

## Apartment 282

INTERNAL AREA: 98 m2 | EXTERNAL AREA: 19 m2 | TOTAL AREA: 117 m2

<sup>\*</sup>Note: Preliminary apartment layout, subject to change with development of design. Apartment areas measured to centreline of external walls, party walls and corridor walls, inclusive of internal walls and ducts. Balcony areas measured to outside face of balcony and centreline of building external walls.