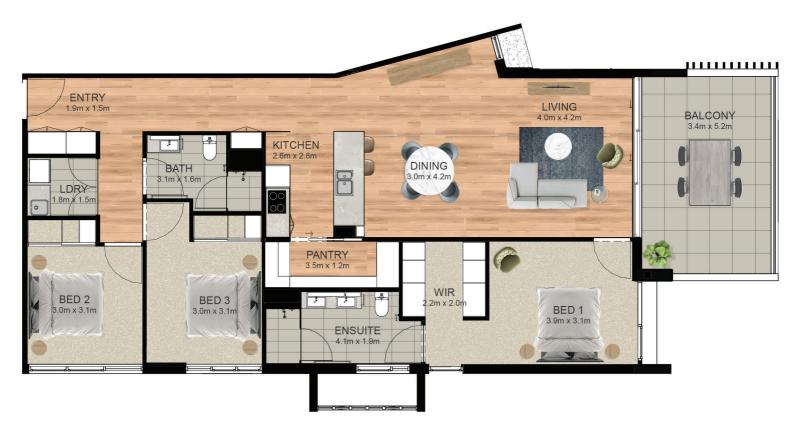

To learn more about The Pavilion North Kirra retirement community or to get a copy of the floor plans, call us on 0468 611 613.

Level: 2 Total area: 153 m2 Facing: North

3 Bedrooms

2 Bathrooms

1 Car spaces

### Apartment 225

INTERNAL AREA: 132 m2 | EXTERNAL AREA: 21 m2 | TOTAL AREA: 153 m2

\*Note: Preliminary apartment layout, subject to change with development of design. Apartment areas measured to centreline of external walls, party walls and corridor walls, inclusive of internal walls and ducts. Balcony areas measured to outside face of balcony and centreline of building external walls.