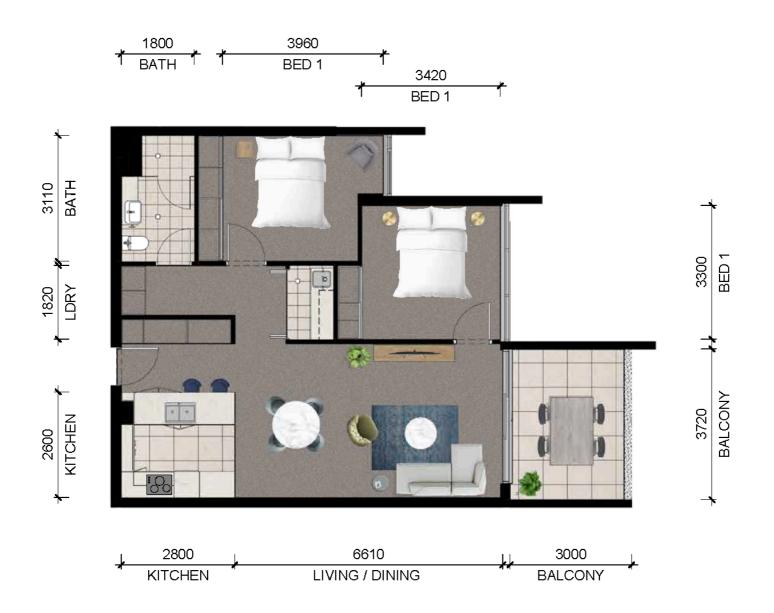

### Two Bedroom Apartment

INTERNAL AREA: 85 m2 | EXTERNAL AREA: 12 m2 | TOTAL AREA: 97 m2