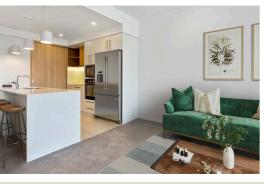

#### **Apartment Features:**

- 1. Spacious open plan living with spacious balcony
- 2. Beautiful kitchen with quality appliances and stone bench tops
- 3. High ceilings, ducted air-conditioning and ceiling fans throughout
- 4. Separate bathroom and European style laundry with plenty of storage
- 5. Walking distance to river, plaza, cafes, restaurants and more