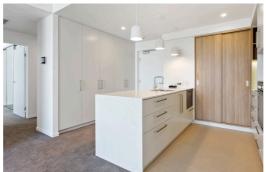

#### **Apartment Features:**

- 1. Spacious open plan living with spacious balcony
- 2. Beautiful kitchen with quality appliances and stone bench tops
- 3. High ceilings, ducted air-conditioning and ceiling fans throughout
- 4. Separate bathroom and European style laundry with plenty of storage
- 5. Walking distance to river, plaza, cafes, restaurants and more