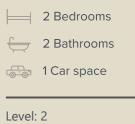

## Apartment 205

### Apartment 205

INTERNAL AREA: 89 m2 | EXTERNAL AREA: 17 m2 | TOTAL AREA: 106 m2

\*Note: Preliminary apartment layout, subject to change with development of design. Apartment areas measured to centreline of external walls, party walls and corridor walls, inclusive of internal walls and ducts. Balcony areas measured to outside face of balcony and centreline of building external walls.