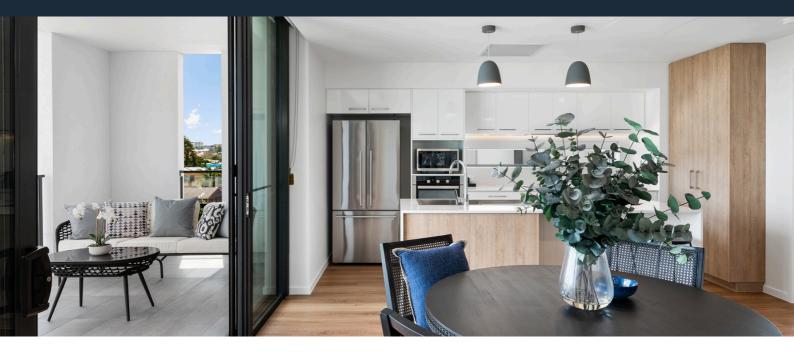

### North facing two-bedroom apartment in premium location

Stunning 2-bedroom apartment in a highly desirable northeast-facing position, the apartment is filled with natural light throughout.

Enjoy a morning coffee on the generous balcony, that opens to the living area to create additional living space to be enjoyed all year round. Take in the suburban views while entertaining friends and family or relax with a book.

#### **Apartment Features:**

- Spacious two-bedroom apartment overlooking Lutwyche
- Modern open plan living leading out to large balcony with city views
- Compact kitchen with quality appliances and fittings
- Spacious master bedroom, with stunning ensuite and sliding door to balcony
- Ducted air-conditioning, and ceiling fans throughout