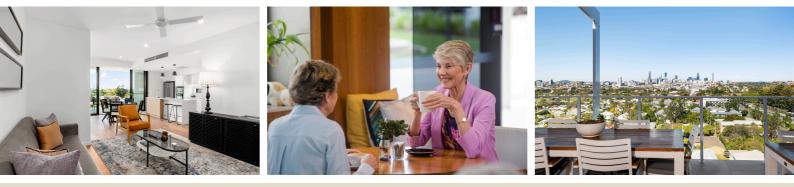

### North facing two-bedroom apartment in premium location

Stunning 2-bedroom apartment in a highly desirable northeast-facing position, the apartment is filled with natural light throughout.

Enjoy a morning coffee on the generous balcony, that opens to the living area to create additional living space to be enjoyed all year round. Take in the suburban views while entertaining friends and family or relax with a book.

#### **Apartment Features:**

- Spacious two-bedroom apartment overlooking Lutwyche
- Modern open plan living leading out to large balcony with city views
- Compact kitchen with quality appliances and fittings
- Spacious master bedroom, with stunning ensuite and sliding door to balcony
- Ducted air-conditioning, and ceiling fans throughout