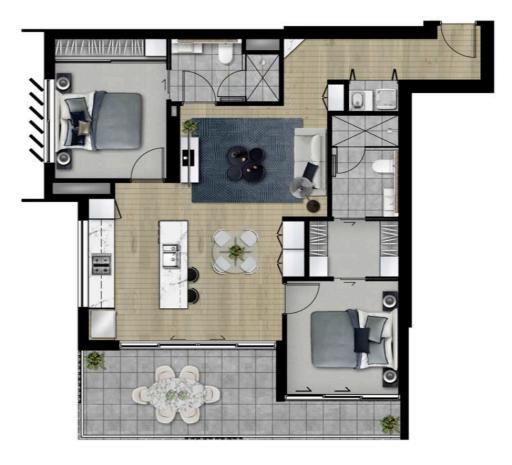

## Apartment 205

### North facing two-bedroom apartment in premium location

Stunning 2-bedroom apartment in a highly desirable northeast-facing position, the apartment is filled with natural light throughout.

Enjoy a morning coffee on the generous balcony, that opens to the living area to create additional living space to be enjoyed all year round. Take in the suburban views while entertaining friends and family or relax with a book.

#### **Apartment Features:**

- Spacious two-bedroom apartment overlooking Lutwyche
- Modern open plan living leading out to large balcony with city views
- Compact kitchen with quality appliances and fittings
- Spacious master bedroom, with stunning ensuite and sliding door to balcony
- Ducted air-conditioning, and ceiling fans throughout

### Apartment 205

INTERNAL AREA: 89 m2 | EXTERNAL AREA: 17 m2 | TOTAL AREA: 106 m2

\*Note: Preliminary apartment layout, subject to change with development of design. Apartment areas measured to centreline of external walls, party walls and corridor walls, inclusive of internal walls and ducts. Balcony areas measured to outside face of balcony and centreline of building external walls.