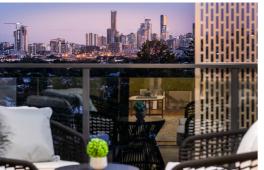

## Don't miss out, the only availability in The Atrium!

Sit back on your corner balcony, watch the world go by and admire the city lights. This spacious two bedroom apartment has been thoughtfully designed and features a large kitchen which opens out onto the living and dining room. Join the rest of the community in various activities, you'll find your days filled with things you enjoy doing!

## **Apartment Features:**

- Master bedroom with access to balcony, WIR and ensuite
- Step free access into the bathroom and shower assisting you to age in place
- Separation between the bedrooms for added privacy
- Your maintenance free lifestyle awaits
- Access to the roof top terrace for BBQ's or resident functions