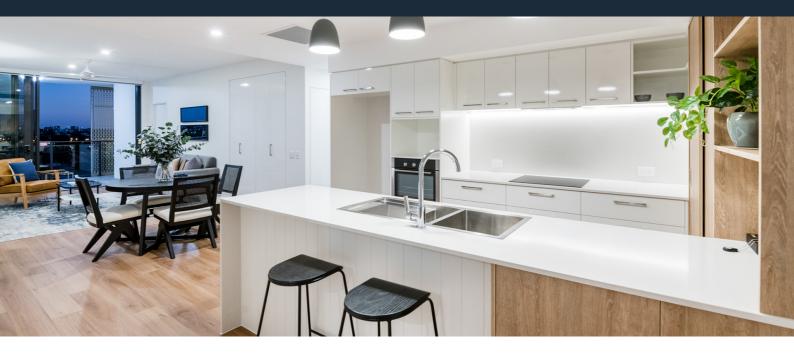

## Don't miss out, the only availability in The Atrium!

Sit back on your corner balcony, watch the world go by and admire the city lights. This spacious two bedroom apartment has been thoughtfully designed and features a large kitchen which opens out onto the living and dining room. Join the rest of the community in various activities, you'll find your days filled with things you enjoy doing!

## **Apartment Features:**

- Master bedroom with access to balcony, WIR and ensuite
- Step free access into the bathroom and shower assisting you to age in place
- Separation between the bedrooms for added privacy
- Your maintenance free lifestyle awaits
- Access to the roof top terrace for BBQ's or resident functions