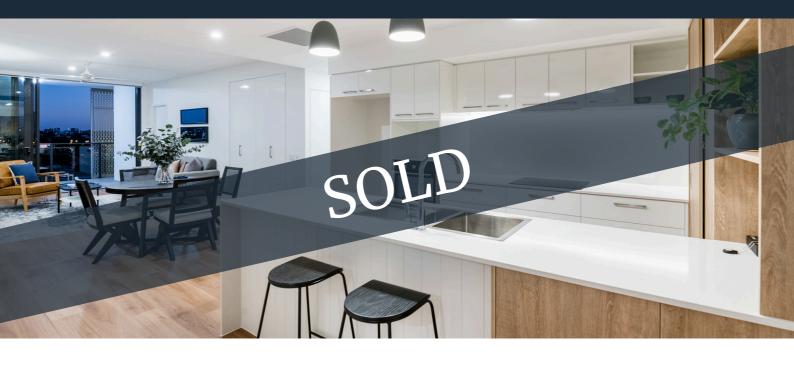

## Don't miss out, the only availability in The Atrium!

Sit back on your corner balcony, watch the world go by and admire the city lights. This spacious two bedroom apartment has been thoughtfully designed and features a large kitchen which opens out onto the living and dining room. Join the rest of the community in various activities, you'll find your days filled with things you enjoy doing!

## **Apartment Features:**

- Master bedroom with access to balcony, WIR and ensuite
- Step free access into the bathroom and shower assisting you to age in place
- Separation between the bedrooms for added privacy
- Your maintenance free lifestyle awaits
- Access to the roof top terrace for BBQ's or resident functions