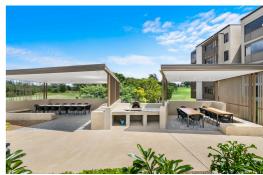

lcony and enjoy the views across the beautifully landscaped gardens. At the end of the day, sit back, watch the sunset and take it all in. This is the retirement lifestyle you've been looking for.

## **Apartment Features:**

- · Open plan living and dining room
- Large kitchen with an abundance of storage
- Separation between the master bedroom and second room
- Master with WIR and ensuite
- Large 23m2 balcony to entertain or sit back and watch the community take shape

Now is your opportunity to inspect apartment 124. Come and see why so many other residents love to call Somerset home. This apartment won't last, contact us today!

\*Price correct at time of printing. Images indicative only.



2 Bedrooms



2 Bathrooms



1 Car space

Level: 2

Total area: 128 m2 Facing: South-West