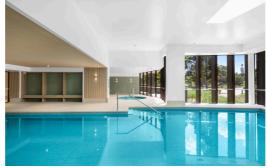

balcony and enjoy the views across the beautifully landscaped gardens. At the end of the day, sit back, watch the sunset and take it all in. This is the retirement lifestyle you've been looking for.

## **Apartment Features:**

- · Open plan living and dining room
- Large kitchen with an abundance of storage
- Separation between the master bedroom and second room
- Master with WIR and ensuite
- Large 23m2 balcony to entertain or sit back and watch the community take shape

Now is your opportunity to inspect apartment 124. Come and see why so many other residents love to call Somerset home. This apartment won't last, contact us today!

\*Price correct at time of printing. Images indicative only.



2 Bedrooms



2 Bathrooms



1 Car space

Level: 2

Total area: 128 m2 Facing: South-West