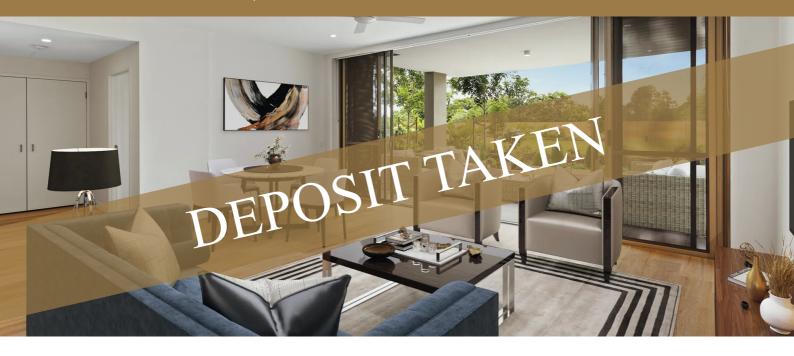

## Apartment 811

## \$1,155,000

## Last remaining east facing ground floor apartment. Spacious and functional layout with separate study

Maximise on your living space with a large terrace to enjoy the outdoors all year round. Now all you need to do is relax and enjoy the retirement you deserve! Somerset Indooroopilly is set amongst green trees and fairways where our residents will live independently within the lively, social and welcoming community with in-home services readily available if needed.

## **Apartment Features**

- Separation between the bedrooms, great for guests
- East facing apartment to capture the light
- Large kitchen with ample storage, quality appliances and fittings
- 2.7m ceiling height in living room and bedrooms
- Accessible, step free into shower and also out to balcony