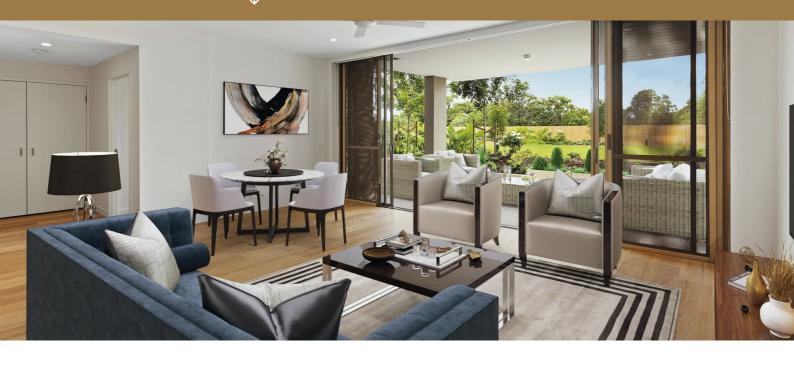

## Apartment 811

\$1,155,000

Last remaining east facing ground floor apartment. Spacious and functional layout with separate study

Maximise on your living space with a large terrace to enjoy the outdoors all year round. Now all you need to do is relax and enjoy the retirement you deserve! Somerset Indooroopilly is set amongst green trees and fairways where our residents will live independently within the lively, social and welcoming community with in-home services readily available if needed.

## **Apartment Features**

- Separation between the bedrooms, great for guests
- East facing apartment to capture the light
- Large kitchen with ample storage, quality appliances and fittings
- 2.7m ceiling height in living room and bedrooms
- Accessible, step free into shower and also out to balcony

To learn more about Somerset Indooroopilly or to get a copy of the floor plans, please call our sales team on 0434 244 004.

2 Bedrooms

2 Bathrooms

1 Car space

1 Study

Level: 1

Total area: 129 m2 Facing: East