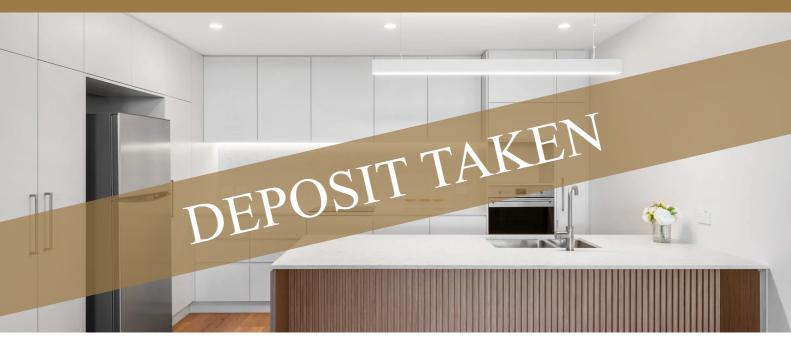

## Last remaining top floor apartment with north-east aspect

Maximise on your living space with a large north-east facing balcony to enjoy the outdoors all year round. Now all you need to do is relax and enjoy the retirement you deserve! Somerset Indooroopilly is set amongst green trees and fairways where our residents will live independently within the lively, social and welcoming community with in-home services readily available if needed.

## **Apartment Features**

- Separation between the bedrooms, great for guests
- North-east facing apartment to capture the light
- Large kitchen with ample storage, quality appliances and fittings
- 2.7m ceiling height in living room and bedrooms
- Accessible, step free into shower and also out to balcony