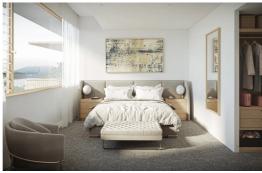

## Apartment features:

- Seamless integration between in and out
- Large kitchen with ample storage, quality appliances and fittings
- Butlers pantry, built in BBQ and powder room
- 2.7m ceiling height in living room and bedrooms
- Accessible, step free into shower and also out to balcony