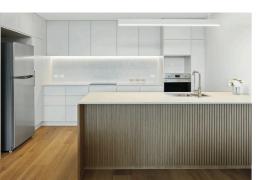

## **Apartment Features:**

- Open plan living beaming with natural light leading out to a spacious terrace with stunning views.
- Beautiful kitchen, ample storage with quality appliances showcasing sleek stone benchtops.
- Spacious bedrooms, master with ensuite plus separate study and laundry.
- High ceilings, ducted air-conditioning with ceiling fans throughout.
- Maintenance free, resort-style living in this peaceful location.