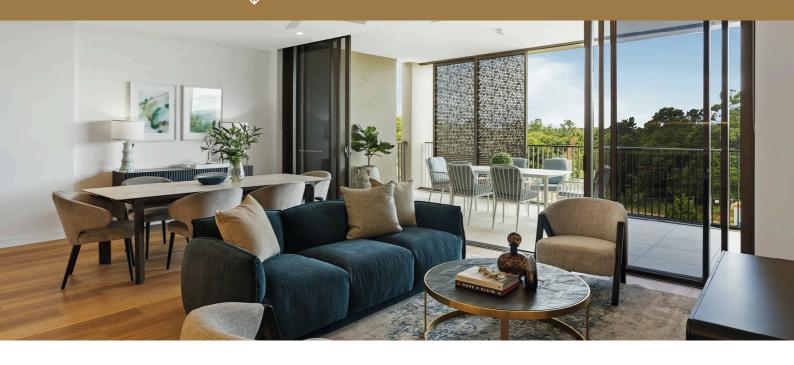

## Breathtaking golf course views, private and tranquil – last remaining!

Sit back on your spacious terrace and take in the uninterrupted views across the perfectly manicured greens of the Indooroopilly golf course. Situated on the lower ground level, this stunning corner apartment has all the space you need to enjoy a quality lifestyle. Beautifully finished with high ceilings, large windows and quality fixtures and fittings throughout.

## **Apartment Features:**

- Open plan living beaming with natural light leading out to a spacious terrace with stunning views.
- Beautiful kitchen, ample storage with quality appliances showcasing sleek stone benchtops.
- Spacious bedrooms, master with ensuite plus separate study and laundry.
- High ceilings, ducted air-conditioning with ceiling fans throughout.
- Maintenance free, resort-style living in this peaceful location.