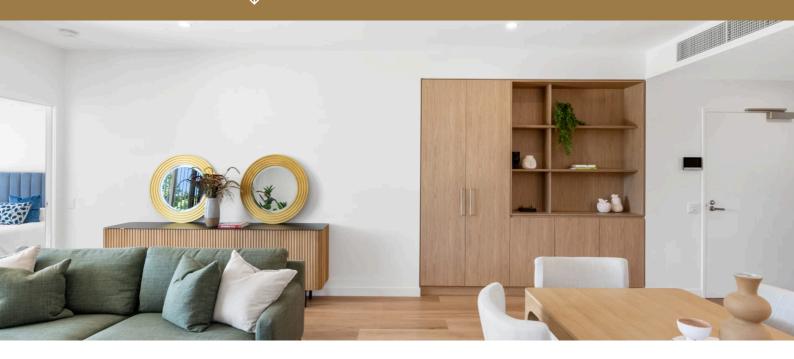

## Prime Northeast Location in Stage 1

With an impressive design, this light and airy apartment offers open interiors and cross breezes. The two bedrooms are located at separate ends of the apartment, with the master boasting an ensuite and walk-in robe, while the second bedroom has a built-in wardrobe and is positioned next to the generous second bathroom.

Apartment Features:

- Open plan living and dining room
- Large kitchen with an abundance of storage
- Separation between the master bedroom and second room
- Master with WIR and ensuite
- Large 23m2 balcony to entertain or sit back and watch the community take shape