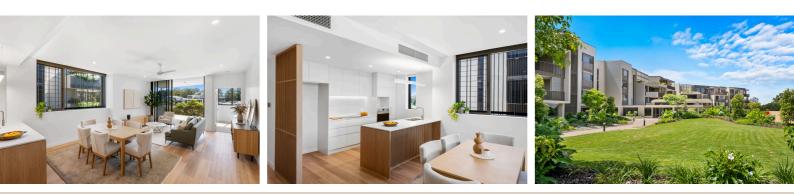

## Prime Northeast Location in Stage 1

With an impressive design, this light and airy apartment offers open interiors and cross breezes. The two bedrooms are located at separate ends of the apartment, with the master boasting an ensuite and walk-in robe, while the second bedroom has a built-in wardrobe and is positioned next to the generous second bathroom.

Apartment Features:

- Open plan living and dining room
- Large kitchen with an abundance of storage
- Separation between the master bedroom and second room
- Master with WIR and ensuite
- Large 23m2 balcony to entertain or sit back and watch the community take shape