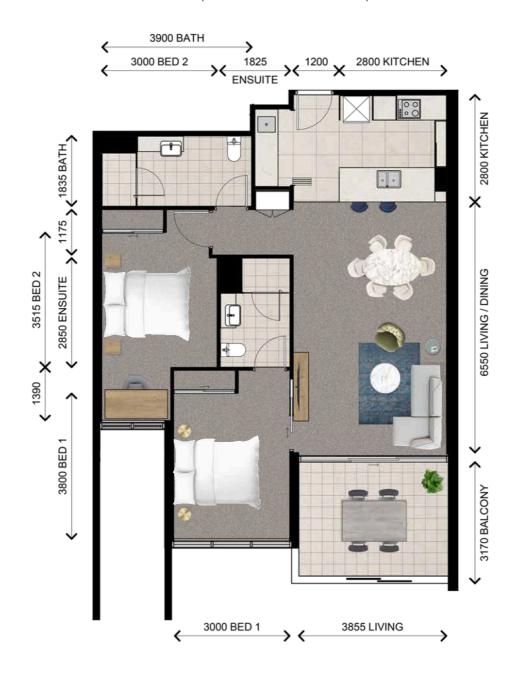

To learn more about the village or to get a copy of the floor plans, please call Narelle on 0434 023 013.

|                    | 2 Bedrooms  |
|--------------------|-------------|
|                    | 2 Bathrooms |
| <u> </u>           | 1 Car space |
| Level: Ground      |             |
| Total area: 103 m2 |             |
| Facing: West       |             |

### Apartment 105

INTERNAL AREA: 90 m2 | EXTERNAL AREA: 13 m2 | TOTAL AREA: 103 m2

\*Note: Preliminary apartment layout, subject to change with development of design. Apartment areas measured to centreline of external walls, party walls and corridor walls, inclusive of internal walls and ducts. Balcony areas measured to outside face of balcony and centreline of building external walls. N