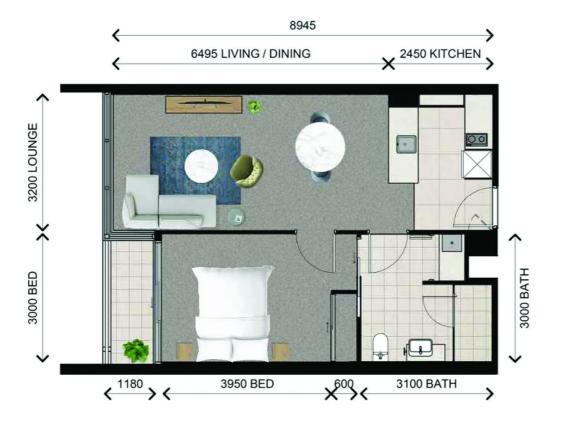

### Apartment 80

INTERNAL AREA: 57 m2 | EXTERNAL AREA: 4 m2 | TOTAL AREA: 61 m2

\*Note: Preliminary apartment layout, subject to change with development of design. Apartment areas measured to centreline of external walls, party walls and corridor walls, inclusive of internal walls and ducts. Balcony areas measured to outside face of balcony and centreline of building external walls.