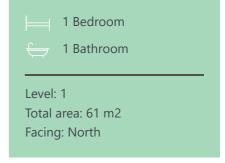

### Apartment 80

INTERNAL AREA: 57 m2 | EXTERNAL AREA: 4 m2 | TOTAL AREA: 61 m2

\*Note: Preliminary apartment layout, subject to change with development of design. Apartment areas measured to centreline of external walls, party walls and corridor walls, inclusive of internal walls and ducts. Balcony areas measured to outside face of balcony and centreline of building external walls.