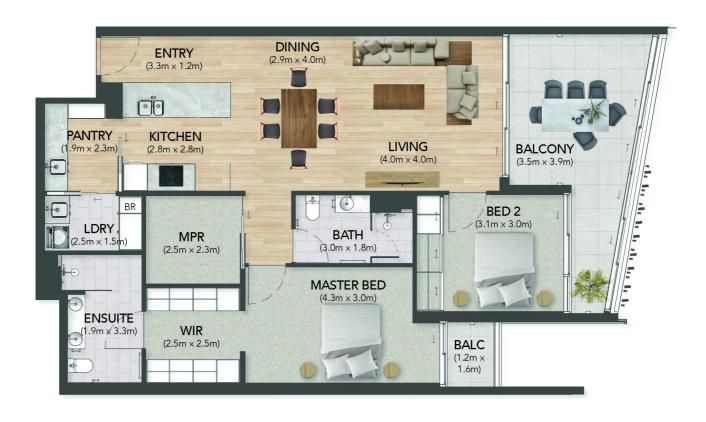

# Apartment 209

INTERNAL AREA: 109 m2 | EXTERNAL AREA: 25 m2 | TOTAL AREA: 134 m2

**TYPICAL LEVELS 1-5** 

<sup>\*</sup>Note: Preliminary apartment layout, subject to change with development of design. Apartment areas measured to centreline of external walls, party walls and corridor walls, inclusive of internal walls and ducts. Balcony areas measured to outside face of balcony and centreline of building external walls.