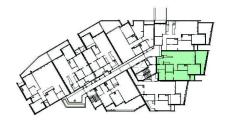

## KINGSFORD TERRACE | CORINDA

# Apartment 209

INTERNAL AREA: 109 m2 | EXTERNAL AREA: 25 m2 | TOTAL AREA: 134 m2

**TYPICAL LEVELS 1-5** 

<sup>\*</sup>Note: Preliminary apartment layout, subject to change with development of design. Apartment areas measured to centreline of external walls, party walls and corridor walls, inclusive of internal walls and ducts. Balcony areas measured to outside face of balcony and centreline of building external walls.