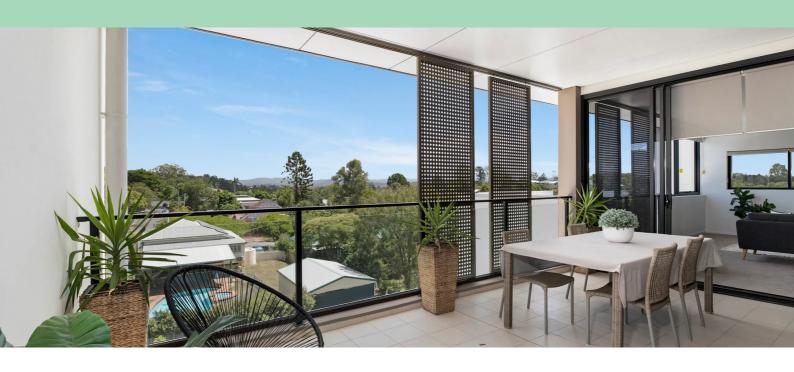

### An idyllic apartment positioned to capture the breeze and morning sun

Apartment 209 in the Taylor building has all the space of a 3 bedroom apartment including a wonderful kitchen with large butler's pantry. Experience unparalleled comfort and safety at Kingsford Terrace Corinda.

#### Features include:

- East facing apartment with spectacular views
- Open plan living and dining flowing through to your outdoor entertaining area
- Contemporary kitchen with butler's pantry and separate laundry
- Master bedroom with walk through wardrobe, and en-suite with double sinks
- A wonderful multi purpose room that could be used for guests, or as an office or sewing room

To learn more about Kingsford Terrace please call Narelle on 0434 023 013.

2 Bedrooms

2 Bathrooms

1 Car space

1 Study

Level: 3

Total area: 134 m2

Facing: East