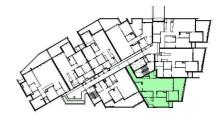

### Apartment 218

INTERNAL AREA: 113 m2 | EXTERNAL AREA: 24 m2 | TOTAL AREA: 137 m2

**TYPICAL LEVELS** 1-5

\*Note: Preliminary apartment layout, subject to change with development of design. Apartment areas measured to centreline of external walls, party walls and corridor walls, inclusive of internal walls and ducts. Balcony areas measured to outside face of balcony and centreline of building external walls.