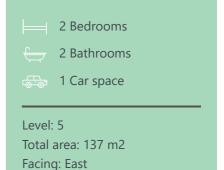

## Apartment 218

### Apartment 218

INTERNAL AREA: 113 m2 | EXTERNAL AREA: 24 m2 | TOTAL AREA: 137 m2

**TYPICAL LEVELS** 1-5

\*Note: Preliminary apartment layout, subject to change with development of design. Apartment areas measured to centreline of external walls, party walls and corridor walls, inclusive of internal walls and ducts. Balcony areas measured to outside face of balcony and centreline of building external walls.