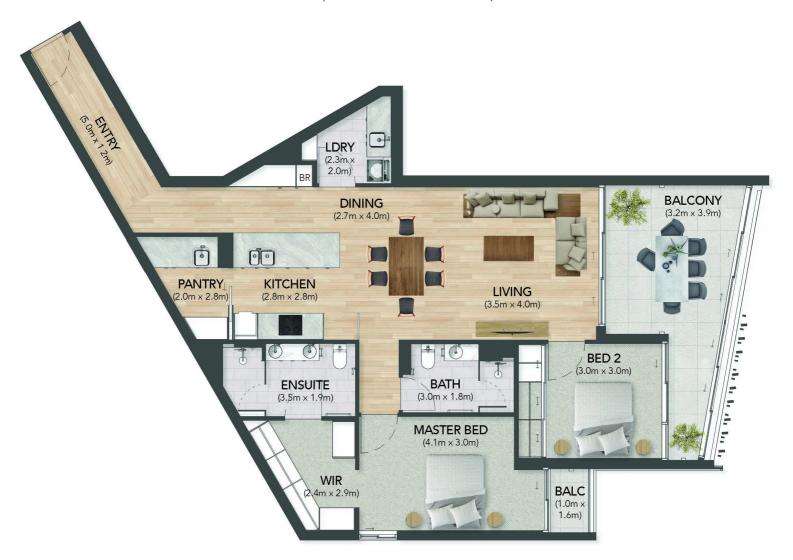

#### Apartment features include:

- Top floor and east facing apartment
- Open plan living and dining flowing through to your outdoor entertaining area
- Contemporary kitchen with butler's pantry and separate laundry
- Master bedroom with walk through wardrobe and ensuite
- Plenty of storage in the bedrooms and kitchen

To learn more about the village or to get a copy of the floor plans, please call Narelle on 0434 023 013.

\*Price correct at time of printing. Images indicative only.

260 Cliveden Avenue , Corinda 0434 023 013 kingsfordterrace.com.au

### Apartment 218

INTERNAL AREA: 113 m2 | EXTERNAL AREA: 24 m2 | TOTAL AREA: 137 m2

**TYPICAL LEVELS** 1-5

\*Note: Preliminary apartment layout, subject to change with development of design. Apartment areas measured to centreline of external walls, party walls and corridor walls, inclusive of internal walls and ducts. Balcony areas measured to outside face of balcony and centreline of building external walls.