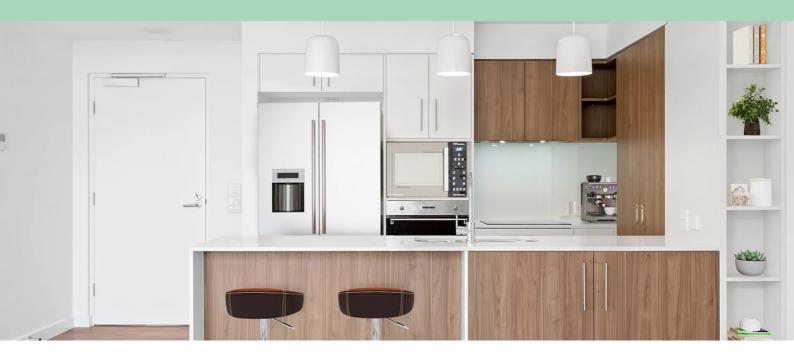

### Our largest two bedroom apartment with a lovely easterly aspect

Apartment 186 is a great opportunity to secure an apartment in Kingsford Terrace.

Features include:

- Open plan living and dining flowing through to your extensive verandah
- Plenty of storage
- Contemporary kitchen with butler's pantry and separate laundry
- Master bedroom with walk through wardrobe and ensuite
- Parking in secure basement

### Apartment 186

INTERNAL AREA: 113 m2 | EXTERNAL AREA: 24 m2 | TOTAL AREA: 137 m2

**TYPICAL LEVELS** 1-5

\*Note: Preliminary apartment layout, subject to change with development of design. Apartment areas measured to centreline of external walls, party walls and corridor walls, inclusive of internal walls and ducts. Balcony areas measured to outside face of balcony and centreline of building external walls.