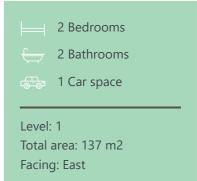

### Apartment 186

INTERNAL AREA: 113 m2 | EXTERNAL AREA: 24 m2 | TOTAL AREA: 137 m2

**TYPICAL LEVELS** 1-5

\*Note: Preliminary apartment layout, subject to change with development of design. Apartment areas measured to centreline of external walls, party walls and corridor walls, inclusive of internal walls and ducts. Balcony areas measured to outside face of balcony and centreline of building external walls.