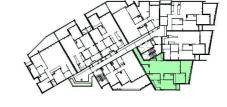

## Apartment 186

### Apartment 186

INTERNAL AREA: 113 m2 | EXTERNAL AREA: 24 m2 | TOTAL AREA: 137 m2

**TYPICAL LEVELS** 1-5

\*Note: Preliminary apartment layout, subject to change with development of design. Apartment areas measured to centreline of external walls, party walls and corridor walls, inclusive of internal walls and ducts. Balcony areas measured to outside face of balcony and centreline of building external walls.