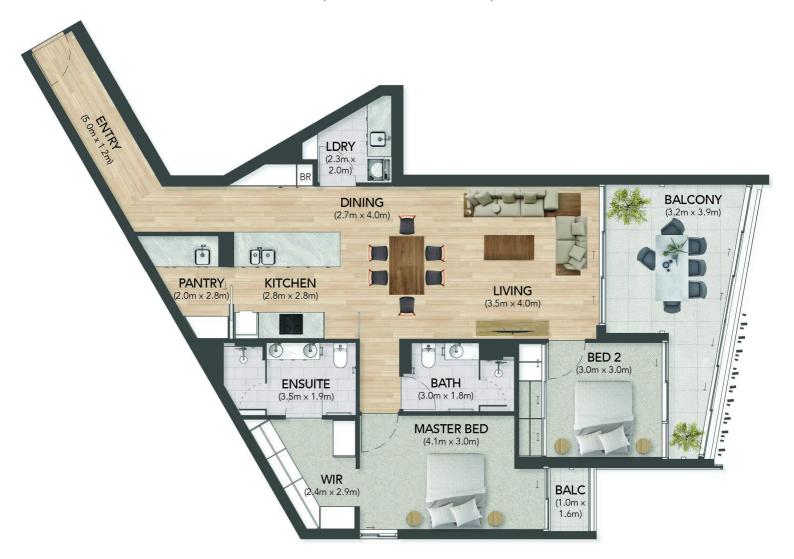

### Our largest two bedroom apartment with a lovely easterly aspect

Apartment 186 is a great opportunity to secure an apartment in Kingsford Terrace.

Features include:

- Open plan living and dining flowing through to your extensive verandah
- Plenty of storage
- Contemporary kitchen with butler's pantry and separate laundry
- Master bedroom with walk through wardrobe and ensuite
- Parking in secure basement

### Apartment 186

INTERNAL AREA: 113 m2 | EXTERNAL AREA: 24 m2 | TOTAL AREA: 137 m2

**TYPICAL LEVELS** 1-5

\*Note: Preliminary apartment layout, subject to change with development of design. Apartment areas measured to centreline of external walls, party walls and corridor walls, inclusive of internal walls and ducts. Balcony areas measured to outside face of balcony and centreline of building external walls.

4m

2

0

1:100

1